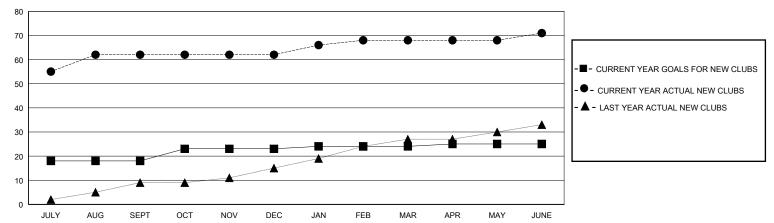

### GOALS AND ACTUAL NEW CLUBS CUMULATIVE

## GMT: LOCATION NEPAL GMT CA

| Clubs                 |               |           |               | Members               |                         |                         |                                                    |  |
|-----------------------|---------------|-----------|---------------|-----------------------|-------------------------|-------------------------|----------------------------------------------------|--|
| RESULTS FOR 2019-2020 |               |           |               | RESULTS FOR 2019-2020 |                         |                         |                                                    |  |
| QUARTER               | NEW CLUB GOAL | NEW CLUBS | DROPPED CLUBS | QUARTER MEM           | IBER GROWTH NET<br>GOAL | MEMBER GROWTH<br>ACTUAL | DROPPED<br>MEMBERS ACTUAL<br>(including transfers) |  |
| JULY/AUG/SEPT         | 18            | 62        | 0             | JULY/AUG/SEPT         | 100                     | 1458                    | 181                                                |  |
| OCT/NOV/DEC           | 5             | 0         | 10            | OCT/NOV/DEC           | 260                     | 243                     | 607                                                |  |
| JAN/FEB/MAR           | 1             | 6         | 2             | JAN/FEB/MAR           | 80                      | 369                     | 311                                                |  |
| APR/MAY/JUNE          | 1             | 3         | 0             | APR/MAY/JUNE          | 60                      | 235                     | 930                                                |  |