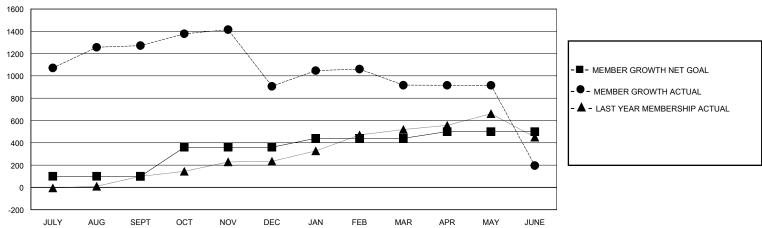

#### GOALS AND ACTUAL MEMBERS CUMULATIVE

| DROPPED CLUBS: 12  |       | 197 CLUBS OF 281 ADDED 1 OR MORE<br>NEW MEMBERS | GENDER DISTRIBUTION  MALE 4,474 (72.90%) |                |       |
|--------------------|-------|-------------------------------------------------|------------------------------------------|----------------|-------|
| DROPPED MEMBERS    |       |                                                 | FEMALE                                   | 1,663 (27.10%) |       |
| DECEASED           | 11    | CLICK HERE FOR CUMULATIVE                       | TOTAL FAMILY UNIT MEMBERS                |                | 3,912 |
| CLUB CANCELLED 241 |       | MEMBERSHIP DATA                                 |                                          |                | 2.510 |
| OTHER              | 1,774 |                                                 | FAMILY MEMBERS PAYING HALF DUES          |                | 2,519 |
| TOTAL              | 2,026 |                                                 |                                          |                |       |

## GMT: LOCATION NEPAL GMT CA

| Clubs                 |               |           |               | Members               |                         |                         |                                                    |  |
|-----------------------|---------------|-----------|---------------|-----------------------|-------------------------|-------------------------|----------------------------------------------------|--|
| RESULTS FOR 2019-2020 |               |           |               | RESULTS FOR 2019-2020 |                         |                         |                                                    |  |
| QUARTER               | NEW CLUB GOAL | NEW CLUBS | DROPPED CLUBS | QUARTER MEM           | IBER GROWTH NET<br>GOAL | MEMBER GROWTH<br>ACTUAL | DROPPED<br>MEMBERS ACTUAL<br>(including transfers) |  |
| JULY/AUG/SEPT         | 18            | 62        | 0             | JULY/AUG/SEPT         | 100                     | 1458                    | 181                                                |  |
| OCT/NOV/DEC           | 5             | 0         | 10            | OCT/NOV/DEC           | 260                     | 243                     | 607                                                |  |
| JAN/FEB/MAR           | 1             | 6         | 2             | JAN/FEB/MAR           | 80                      | 369                     | 311                                                |  |
| APR/MAY/JUNE          | 1             | 3         | 0             | APR/MAY/JUNE          | 60                      | 235                     | 930                                                |  |